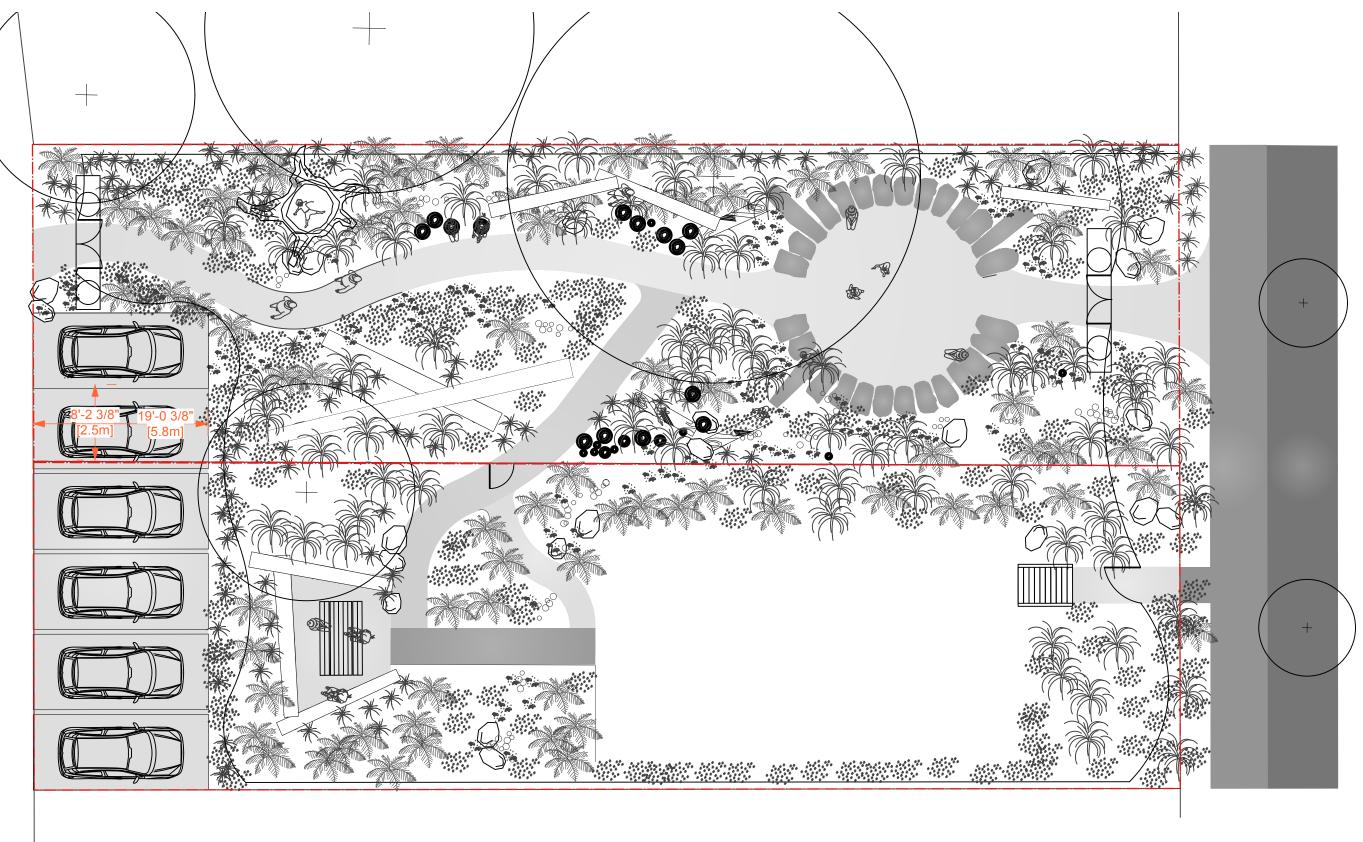

| ZONING SUMMARY               | PERMITTED UNDER<br>CS1                                                   |                                               | PROPOSED<br>CS1 (CD)                                                         |                                                    |
|------------------------------|--------------------------------------------------------------------------|-----------------------------------------------|------------------------------------------------------------------------------|----------------------------------------------------|
| SETBACKS                     | FRONT YARD SETBACK REAR YARD SETBACK SIDE YARD * SEE SITE PLAN FOR PROPO | 6 METERS 7.5 METERS 4 METERS SED DISTANCES TO | 4.8 METERS (Variance) 7.5 METERS 4 METERS D LOT LINES                        |                                                    |
| LOT COVERAGE / FSR           | PERSONAL CARE FACILITY  Max Coverage  Max FSR                            | 40%<br>2.23                                   | TOTAL LOT AREA TOTAL BUILDING AREA TOTAL LOT COVERAGE TOTAL GROSS FLOOR AREA | 928 SQ/M<br>361.11 SQ/M<br><b>38%</b><br>2069 SQ/M |
| BUILDING HEIGHT              | MAXIMUM BUILDING HEIGHT                                                  | 18.5 METERS                                   | PROPOSED FSR  * SEE ELEVATIONS FOR BUILDIN                                   | 2.23<br>18.5 METERS<br>NG HEIGHTS                  |
| USABLE OPEN SPACE            | N/A                                                                      | N/A                                           | N/A                                                                          |                                                    |
| OFF STREET PARKING + LOADING | PERSONAL CARE FACILITY<br>0.2 PER SLEEPING UNIT<br>Total Required        | 0.2<br>36<br>7 SPACES                         | Total provided                                                               | 7 SPACES                                           |
| LANDSCAPE + SCREENING        | Landscape Buffer<br>Fence Height                                         | N/A<br>2 METERS                               | SEE LANDSCAPE PLAN                                                           |                                                    |