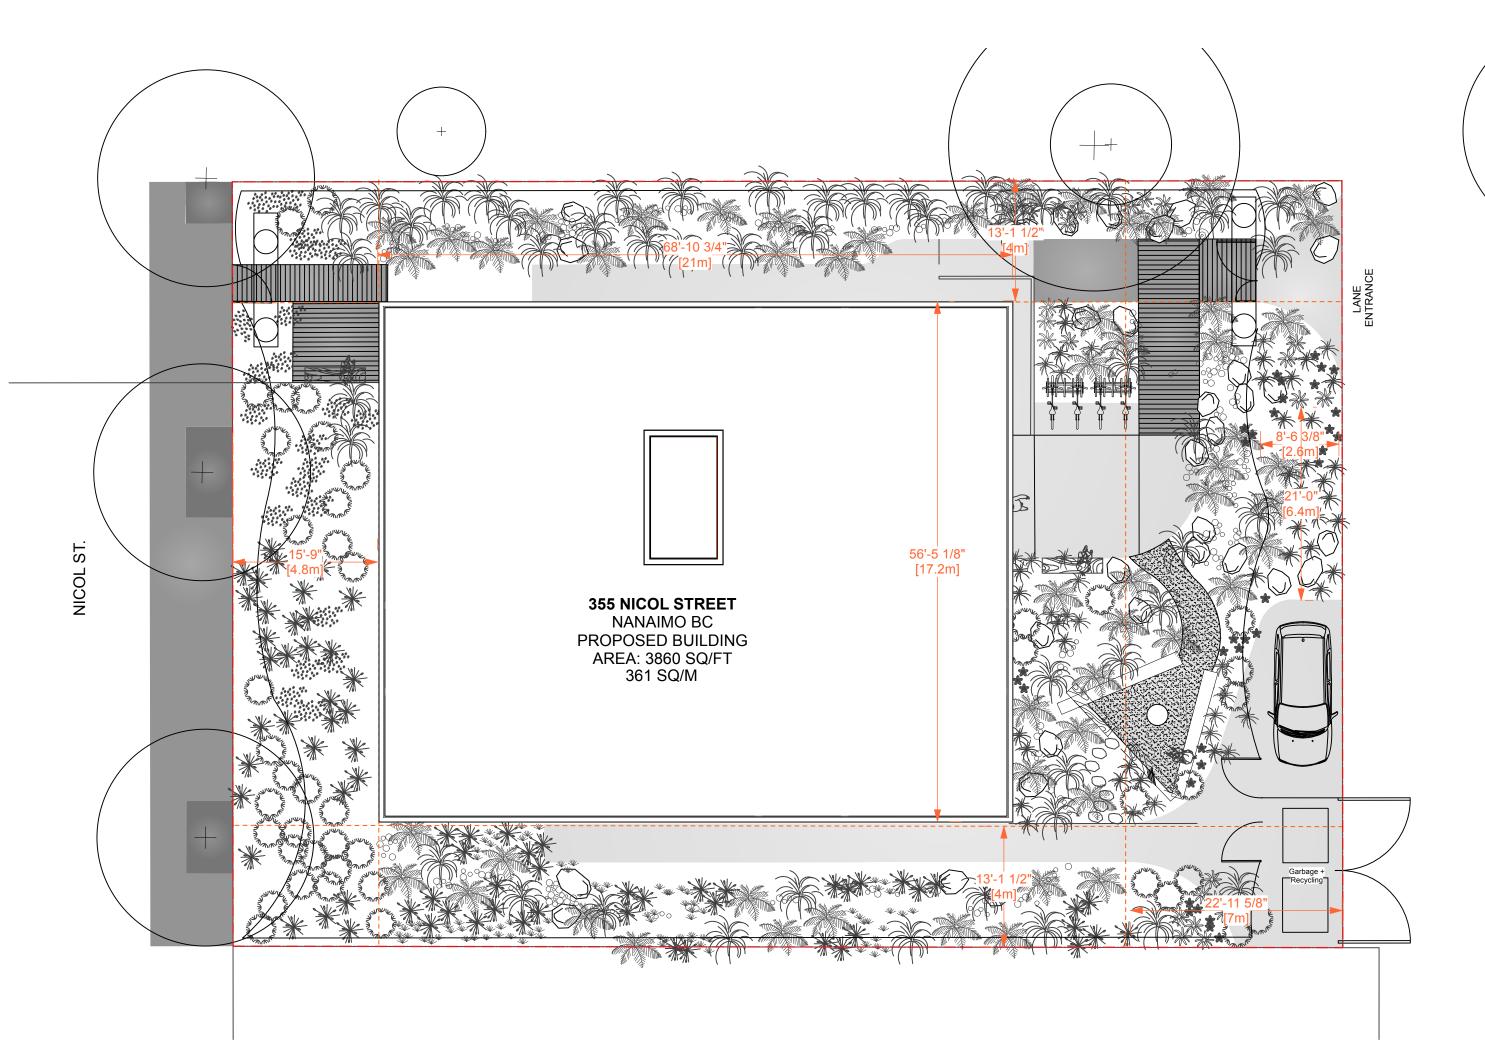

Scale: 1:125
Site Plan

Project Description

The subject land is a .23 acre parcel bordered by Nicol Street to the West, a motel to the north, single family residential to the south, signle family to the east. It is located in close proximity to the downtown core and several nearby parks.

| ZONING SUMMARY               | PERMITTED UNDER<br>CS1                                                   |                                               | PROPOSED<br>CS1 (CD)                                                         |                                                    |
|------------------------------|--------------------------------------------------------------------------|-----------------------------------------------|------------------------------------------------------------------------------|----------------------------------------------------|
| SETBACKS                     | FRONT YARD SETBACK REAR YARD SETBACK SIDE YARD * SEE SITE PLAN FOR PROPO | 6 METERS 7.5 METERS 4 METERS SED DISTANCES TO | 4.8 METERS (Variance) 7.5 METERS 4 METERS D LOT LINES                        |                                                    |
| LOT COVERAGE / FSR           | PERSONAL CARE FACILITY  Max Coverage  Max FSR                            | 40%<br>2.23                                   | TOTAL LOT AREA TOTAL BUILDING AREA TOTAL LOT COVERAGE TOTAL GROSS FLOOR AREA | 928 SQ/M<br>361.11 SQ/M<br><b>38%</b><br>2069 SQ/M |
| BUILDING HEIGHT              | MAXIMUM BUILDING HEIGHT                                                  | 18.5 METERS                                   | PROPOSED FSR  * SEE ELEVATIONS FOR BUILDIN                                   | 2.23<br>18.5 METERS<br>NG HEIGHTS                  |
| USABLE OPEN SPACE            | N/A                                                                      | N/A                                           | N/A                                                                          |                                                    |
| OFF STREET PARKING + LOADING | PERSONAL CARE FACILITY<br>0.2 PER SLEEPING UNIT<br>Total Required        | 0.2<br>36<br>7 SPACES                         | Total provided                                                               | 7 SPACES                                           |
| LANDSCAPE + SCREENING        | Landscape Buffer<br>Fence Height                                         | N/A<br>2 METERS                               | SEE LANDSCAPE PLAN                                                           |                                                    |