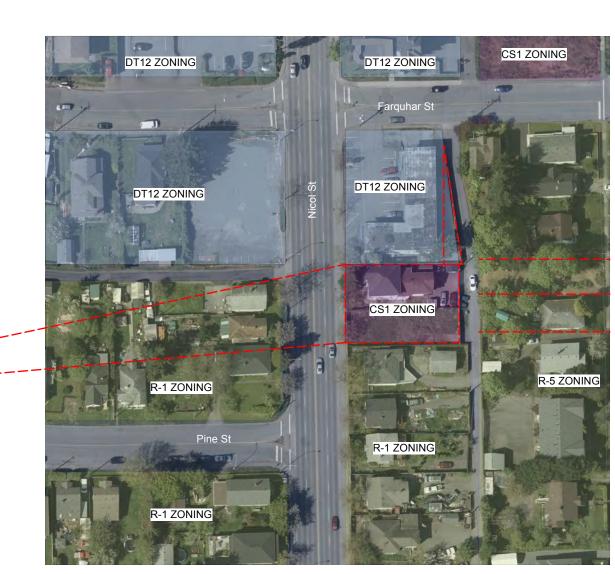

## PROJECT CONTEXT

4 Street view looking south east Scale: NTS

| Authority                             | City of Nanaimo                                  |
|---------------------------------------|--------------------------------------------------|
| Street Address                        | 355 Nicol St                                     |
| Legal Description                     | Lot A, Section 1, Nanaimo District, Plan EPP2908 |
|                                       |                                                  |
| <b>Property Identification Number</b> | PID 029-218-560                                  |

Project Description

The subject land is a .23 acre parcel bordered by Nicol Street to the West, a motel to the north, single family residential to the south, signle family to the east. It is located in close proximity to the downtown core and several nearby parks.