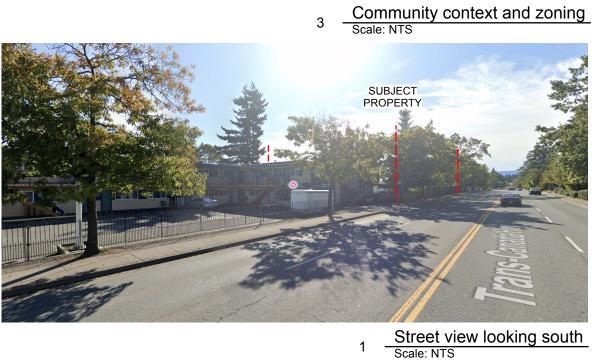

Project Description

The subject land is a .23 acre parcel bordered by Nicol Street to the West, a motel to the north, single family residential to the south, signle family to the east. It is located in close proximity to the downtown core and several nearby parks.